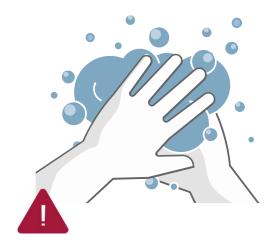

# Keep your hands clean

### Wash your hands frequently during the day

- Hold your hands under running water
- Rub with soap from all sides, fingers individually, do not forget the back of the hand
- Do it/that at least for 20 seconds
- Wash off under running water
- Dry hands thoroughly with a clean cloth