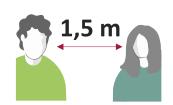

Keep at least **1.5 meters** away from others.

Physical greeting, such as a handshake is not permitted.

When you register at the gate, please fill in the form "Visitor Self Declaration".

Visiting Schaeffler during the Global Pandemic