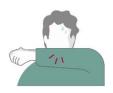

### Proper cough and sneeze etiquette:

- Keep distance from others and turn away
- Always cough and sneeze into a tissue or into the crook of your elbow

Don't touch your eyes, nose or mouth with unwashed hands!